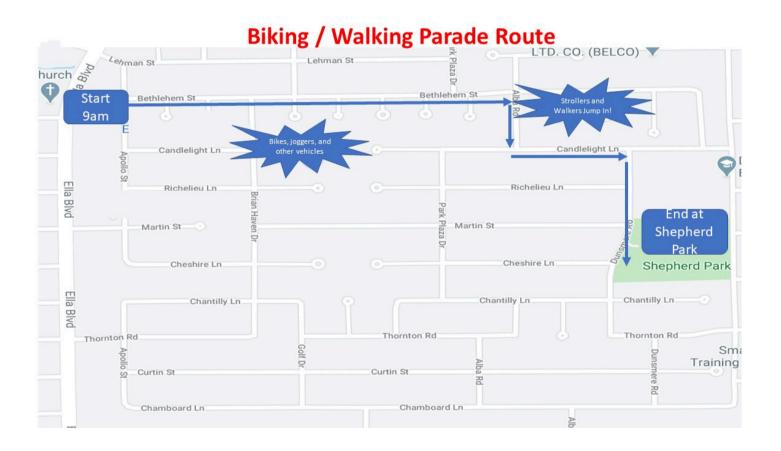

Please be ready at the parade starting point at 8:45am to ensure you are included in the parade.

If you miss the start, you are welcome to join the parade at any point along the route (see the route map on page 4).

Parade order will be golf carts, bikes, then walkers & strollers. This allows for a safe, smooth flow & pace.