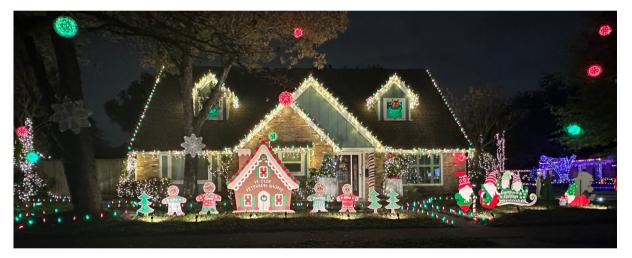

### **Holiday Award Winners**

Congrats to all of our holiday awards winners! You make our neighborhood shine!

Best Lighting Best Overall Most Original Most Traditional Best Novelty Most Religious

Best Door

Best Cul-de-Sac

Best Window\*

1019 Chamboard 1163 Chantilly 1139 Thornton

1111 Richelieu

971 Thornton

**1st Place** 

1103 Candlelight

1056 Richelieu

1060 Cheshire

939 Chantilly 1033 Candlelight

2nd Place

4725 Apollo

1058 Chantilly

1074 Chamboard

990 Chamboard

1022 Thornton

1050 Candlelight Circle 1040 Candlelight Circle

1003 Chamboard

\*Honorable Mention - 926 Chantilly (The decorated Peloton was hysterical!)

| Section 1 - favorite       |
|----------------------------|
| Section 2 - favorite       |
| Section 3 - favorite       |
| Section 4 - favorite       |
| Section 1 - kids' favorite |
| Section 2 - kids' favorite |
| Section 3 - kids' favorite |
| Section 4 - kids' favorite |
| Plaza Moms' - favorite     |
| Citizens on Patrol         |