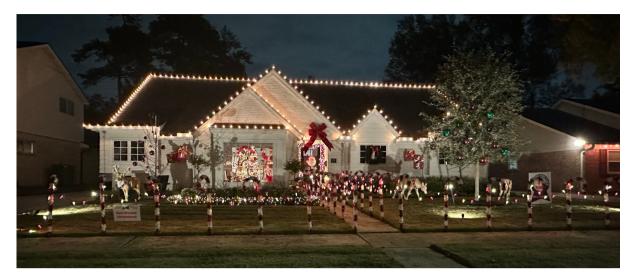

### **Holiday Award Winners**

Congrats to all of our holiday awards winners! You make our neighborhood shine!

Best Lighting Best Overall Most Original Most Traditional Best Novelty Most Religious

Best Door

Best Cul-de-Sac

Best Window\*

1019 Chamboard 1163 Chantilly 1139 Thornton

1111 Richelieu

971 Thornton

**1st Place** 

1103 Candlelight

1056 Richelieu

1060 Cheshire

939 Chantilly 1033 Candlelight

2nd Place

4725 Apollo

1058 Chantilly

1074 Chamboard

990 Chamboard

1022 Thornton

1050 Candlelight Circle 1040 Candlelight Circle

1003 Chamboard

\*Honorable Mention - 926 Chantilly (The decorated Peloton was hysterical!)

| Section 1 - favorite       |
|----------------------------|
| Section 2 - favorite       |
| Section 3 - favorite       |
| Section 4 - favorite       |
| Section 1 - kids' favorite |
| Section 2 - kids' favorite |
| Section 3 - kids' favorite |
| Section 4 - kids' favorite |
| Plaza Moms' - favorite     |
| Citizens on Patrol         |