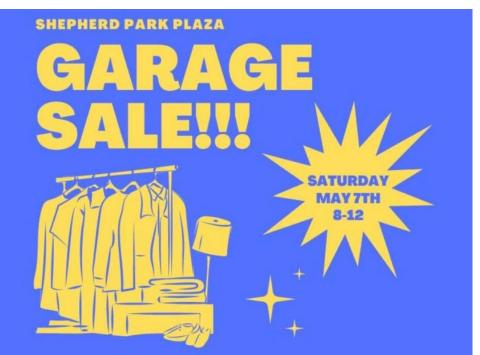

### Shepherd Park Plaza Garage Sale

The SPP Neighborhood Garage Sale has been occurring since 2012 and has become more popular every year. Have fun selling and shopping!

A few helpful tips for a successful garage sale:

- $\Rightarrow$  Be visible from the street. Put a sign or balloons in your yard if you are holding your sale at the back of your driveway.
- $\Rightarrow$  Make items visible. Move some items to your driveway or toward the front of your house.
- $\Rightarrow$  Hang clothes instead of leaving them in boxes or folded on tables.
- ⇒ Price some items. It's not necessary to price every single item, but give shoppers an idea of what prices you expect so they aren't scared to ask.
- $\Rightarrow$  Save your used grocery sacks to bag up items shoppers buy.
- $\Rightarrow$  Have plenty of change and small denominations ready.
- $\Rightarrow$  Be prepared for early bird shoppers arriving at or before 8:00 a.m.
- $\Rightarrow$  Have a few inexpensive items so people feel like they've gotten a bargain.

Each home hosting a garage sale can place a sign in their yard and do other types of advertising. The SPP CC will have signs placed near the major entrances of SPP on the morning of the garage sale, as well as an ad in The Leader leading up to the May 7th weekend.