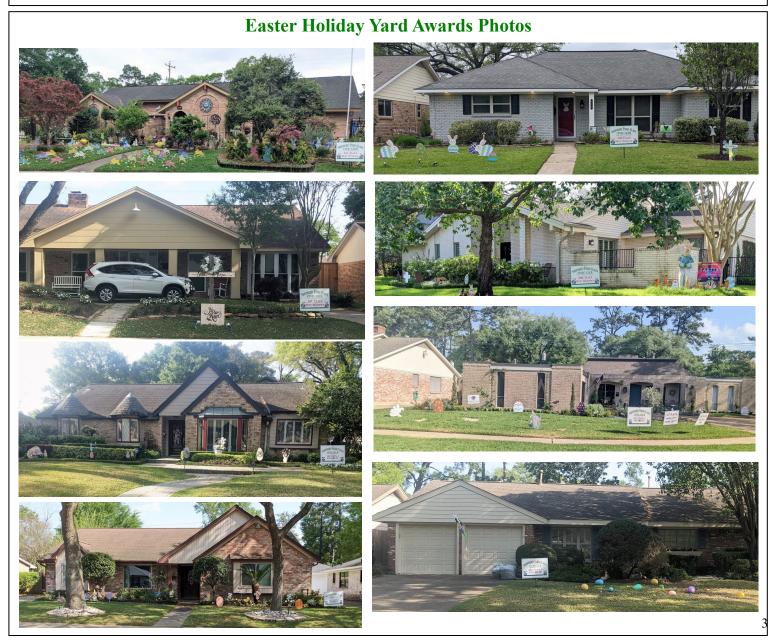

### **Easter Holiday Yard Awards**

Thanks to all our neighbors who decorated their yards for the Easter Holiday! Congrats to these neighbors for winning the SPPCC Easter Holiday awards!

> 1st Overall: 1103 Thornton 2nd Overall: 974 Thornton

Most Religious: 990 Chamboard 2nd Most Religious: 1031 Martin

Section 1 Favorite: 1134 Chamboard Section 2 Favorite: 1147 Thornton Section 3 Favorite: 1106 Martin Section 4 Favorite: 1044 Candlelight

Please see photos of our yard award winners on page 3.